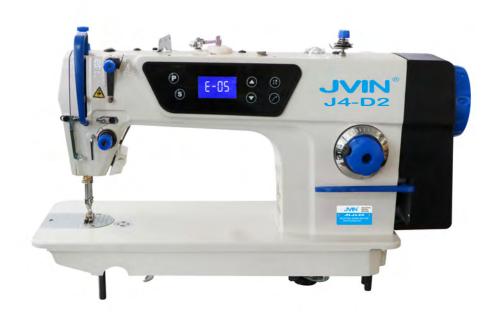

### **Direct Drive Single Needle Lockstitch Sewing Machine with Edge Cutter**

1-needle stitch

| Light | Medium | Heavy |
|-------|--------|-------|
|       |        |       |
|       |        |       |

- New design of touch-screen display clearly, operating easily, no dead angle.
- Voice prompts, operating conveniently.
- Chinese or english. can be switched easily.
- With needle replacement function.
- With usb connection. charging electronic products.
- Design of universal shaft drive, improve efficiency, not easy to wear improve ab coupling
- With convenient separating button of knife, integrated knife structure side-cutter Could be switch freely, one machine with dual-purpose.

| Model No.            | JN-Z2                                                                 |
|----------------------|-----------------------------------------------------------------------|
| Description          | Direct Drive Single Needle Lockstitch Sewing Machine with Edge Cutter |
| Max. Speed           | 5,000sti/min                                                          |
| Lubrication          | Automatic                                                             |
| Needle Type          | DBX1 7#-16#                                                           |
| Max. Stitch Length   | 5mm or 7mm if required                                                |
| Needle Bar Stroke    | 30.7mm                                                                |
| Presser Foot Lift    | By hand: 5.5mm; By knee: 13mm                                         |
| Bobbin Thread Winder | Built-in the machine head                                             |
| Power                | 550W                                                                  |
| G/N Weight & Volume  | 36/31kgs, 650*245*530mm                                               |
| Complete Set         | With stand & table 64kgs, 0.15cbm                                     |