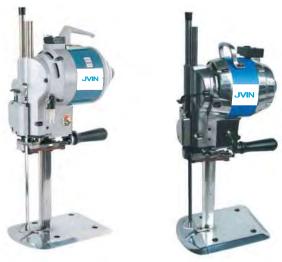

## JN-T103

## JVIN®

### **Auto Sharping Cutting Machine**

| Model No.           | JN-T103                       |
|---------------------|-------------------------------|
| Description         | Auto Sharping Cutting Machine |
| Blade Size          | 8 / 10 / 12 Inches            |
| Max. Speed          | 2850/3400RPM                  |
| Frequency           | 50/60                         |
| Voltage             | 370V                          |
| Power               | 550W/750W                     |
| G/N Weight & Volume | 15 KGS 660*360*260MM          |