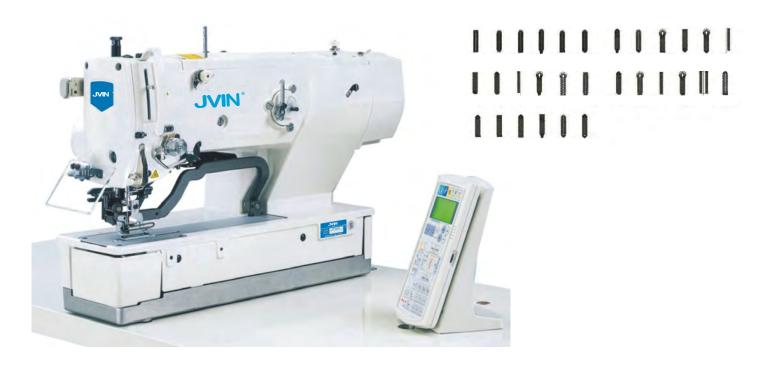

### **Direct Drive Single Needle Lockstitch Sewing Machine**

1-needle stitch

| Light | Medium | Heavy |
|-------|--------|-------|
|       |        |       |
|       |        |       |

- Latest model of direct drive lockstitch machine
- With automatic needle positioning
- Most stable control & motor
- Bright LED light
- Equipped with direct-drive servo motor, it can save 70% electricity.
- Lower noise, without radiation, the machine is applicable for different materials, and with its advanced noise- decreasing device, it remains its reliability and durability at the high speed of 5000r/min.
- Improves the efficiency.

| Model No.            | JN-J4                                                |
|----------------------|------------------------------------------------------|
| Description          | Direct Drive Single Needle Lockstitch Sewing Machine |
| Max. Speed           | 5,000sti/min                                         |
| Lubrication          | Automatic                                            |
| Needle Type          | DBX1 (#14)                                           |
| Max. Stitch Length   | 5mm or 7mm if required                               |
| Needle Bar Stroke    | 30.7mm                                               |
| Pesser Foot Lift     | By hand: 5.5mm; By knee: 13mm                        |
| Bobbin Thread Winder | Built-in the machine head                            |
| Power                | 550W                                                 |
| G/N Weight & Volume  | 36/31kgs, 650*245*530mm                              |
| Complete Set         | With stand & table 64kgs, 0.15cbm                    |