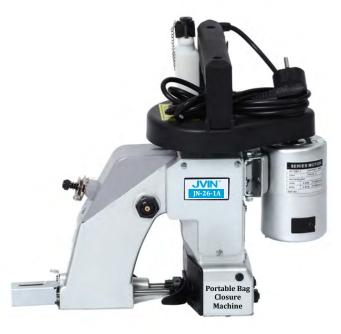

## JN-26-1A

### **Portable Bag Closure Machine**

- Simple and easy counting.
- · Safe and easy by foot controller.
- Suitable for different labling and attching.
- The staple pin for this Machine is made of soft polymer which makes sure the labels are tightly fastened to the garments and easy to remove without damage.

| Model No.           | JN-26-1A                     |
|---------------------|------------------------------|
| Description         | Portable Bag Closure Machine |
| Max. Speed          | 1250RPM                      |
| Needle Type         | DNX1 25#                     |
| Stitch Length       | 6.5MM                        |
| G/N weight & volume | 5.6/8KGS 400*270*360MM       |