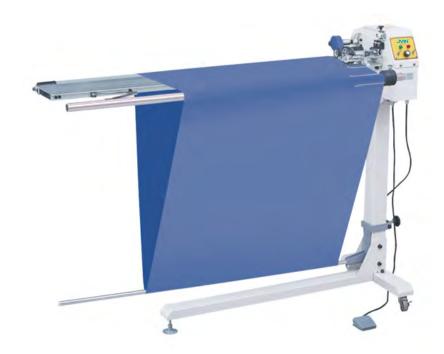

### **Cloth Cutting Machine**

- Single man operation machine head automatically, the guiding trail is fitted with 4 imported mini bearing: no Swinging wire,no breaking wire avoided on the support of spring power wire point.
- It is simple to operate saving Time man power and material the balde base made of special steel is not easy to wear the high rotating speed Motor can grind the blade automatically in single direction, automatic layer counting display.
- Press the cloth Simultaneously.
- Cut off automatically to avoid the dislocation of accessory materials appropriate products:
- Textiles:cotton.line.silk.wind coat cloth raincoat cloth and others:artificial fibers nylon.
   And others.
- Plastics plastic cluth palstic film plastic leather and other.

| Model No.           | JN-B-1                 |
|---------------------|------------------------|
| Description         | Cloth Cutting Machine  |
| Power               | 160                    |
| Volage              | 110/220V               |
| Frequency           | 50/60                  |
| Cutting Width       | 1.2-3.0MM              |
| Cutting Height      | 9MM                    |
| Rail Length         | 1.6-3.6                |
| G/N Weight & Volume | 15/17KGS 760*460*200MM |