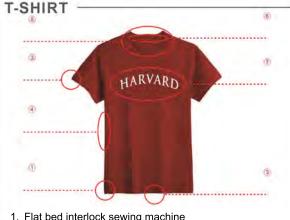

## **Production Solution**

- 1. Flat bed interlock sewing machine
- 2. Cylinder bed interlock sewing machine
- 3. Cylinder bed interlock sewing machine with left cutter
- 4. 4 thread overlock sewing machine
- 5. Collar setting machine
- 6. Tape attaching machine

1. Zigzag sewing machine

Button attaching machine

7. Shirt fronting attaching8. Pocket attaching machine

- 2. Hook and eye sewing machine for bra
- 3. Bar tacking sewing machine
- 4. Lockstitch sewing machine