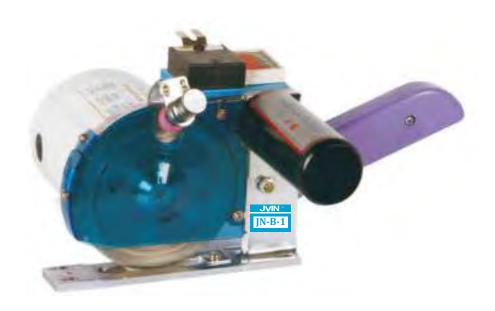

### **Round Knife Cutting Machine**

| Model No.           | JN-RC100                    |
|---------------------|-----------------------------|
| Description         | Round Knife Cutting Machine |
| Blade Dimensions    | Ф100 4"                     |
| Frequency           | 50/60                       |
| Trimming Capacity   | 27                          |
| G/N Weight & Volume | 15/19KGS 570*370*467MM      |