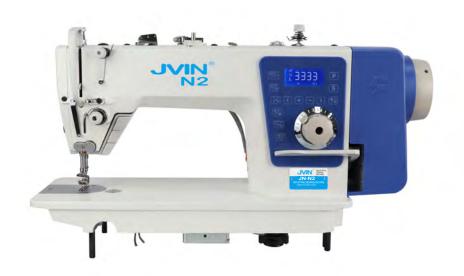

JN-N2

## **Computerised Direct Drive 2 Function UBT Machine**

| Light | Medium | Heavy |
|-------|--------|-------|
|       |        |       |
|       |        |       |
|       | 1      |       |

- Automatic thread trimmer
- Automatic needle positioning & reverse stitching
- Electronic thread tension & LED light

| Model No.            | N2                                                             |
|----------------------|----------------------------------------------------------------|
| Description          | Direct Drive Computerised Single Needle 2 Function UBT Machine |
| Max. Speed           | 5,000sti/min                                                   |
| Lubrication          | Automatic                                                      |
| Needle Type          | DBX1 7#-16#                                                    |
| Max. Stitch Length   | 5mm or 7mm if required                                         |
| Needle bar stroke    | 30.7mm                                                         |
| Presser Foot Lift    | By hand: 5.5mm; By knee: 13mm                                  |
| Bobbin Thread Winder | Built-in the machine head                                      |
| Power                | 550W                                                           |
| G/N Weight & Volume  | 36/31kgs, 650*245*530mm                                        |
| Complete Set         | With stand & table 64kgs, 0.15cbm                              |