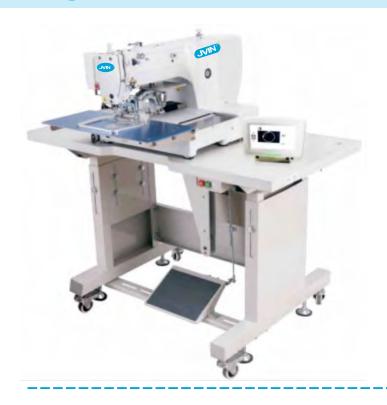

## JN-2210

### **Computer Controlled Pattern Sewing Machine**

- The machine can be used in flexible pattern sewing small part sewing, various small figures and Reinforced seam and etc. the detailed sewing range involves the sewing of trademark, brand plate.
- Label, hat, waist belt chrysanthemum holes and particular bartack sewing and etc. the operation Panel uses lcd picture, which provides easy access to understanding mechanical setting or program Data input.
- Quick confirmation of data input state or thread breaking. thanks to it. the operation
  Becomes easy and workers can learn to operate machine in quite short time, thus greatly
  Shortening the worker training period.
- And the sewing machine can memory the previous figure.
- Reducing the trouble of repeated figure input.

| Model No.                 | JN-2210                                         |
|---------------------------|-------------------------------------------------|
| Description               | Computer Controlled Pattern Sewing Machine      |
| Max. Speed                | 2700RPM                                         |
| Double Rotaryshuttle      | 2                                               |
| Sewing Area               | 220*100MM                                       |
| Needle Gauge              | 0.05-12.7MM                                     |
| Maximum Stitch Numbers    | (20,000 needles/1 pattern)                      |
| Shuttle                   | Twice as many shuttle(shuttle runs for options) |
| Motor                     | 550W/servo motor 550W                           |
| Raisina Amount BV         | 22MM                                            |
| Intermittent Presser Foot |                                                 |
| Clothar Feedingdevice     | Intermittent feeding(driven by pulse motor)     |