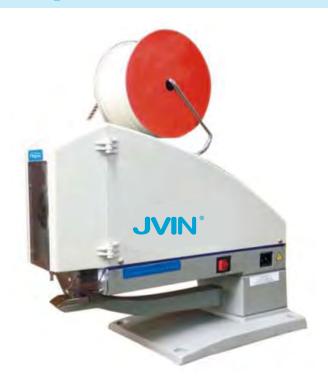

## JN-110R

### **Automatic Belt Loop Cutter Machine (Cold & Hot)**

- Special features: High speed Itcan cut 95pcs per minute (50mm long) Accuracy Cut-length is accurate owing to a stepping motor Cutting type: Melting & cutting by hot knife tapes are cut neatly without fraying and installed with anti-static electricity device Automatic operation it works automatically only by setting speed length quantity and temperature.
- It stops automatically if materials run out during operation.
- Compensation After actual length data inputted accurately cut out the length meet the system settings fault self-check cutting sensor error. no supply, the error code will show on the system panel directly if the fault happened Memory: Set -length & set-speed are not erased even if power off & on band for correct length.

| Model No.           | JN-110R                                         |
|---------------------|-------------------------------------------------|
| Description         | Automatic Belt Loop Cutter Machine (Cold & Hot) |
| Cutting Length      | 20-9999MM                                       |
| Max. Cutting Width  | 95MM                                            |
| Cutting Speed       | 95RPM                                           |
| Max. Blade Temp     | 350 °C                                          |
| Voltage             | 110/220V                                        |
| Frequency           | 50/60                                           |
| Power               | 0.64KW                                          |
| G/N Weight & Volume | 19/24 560*420*450M                              |