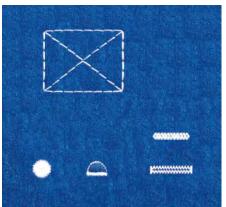

### **Computerised Electronic Bartacking Machine**

Touch-screen display is for optional

- It is applicable to sew bar tacks at garment's parts where needs enforced.
- By controlling operation panel, you can select required sewing speed, sewn patterns and increase or reduce seam size.
- Special patterns are also can be realized such as umbrella circular track and suit's decorative button hole.
- As a result of computer direct drive, the machine claims rapid engines start and stop.
- Compared with machine of traditional model, it shortens the time by 35%, hence a further increase in production efficiency.

| Model No.                | JN-1900ASS                        |
|--------------------------|-----------------------------------|
| Max. Speed               | 3,000sti/min                      |
| Bar Tacking Size         | X=40mm Y=30mm                     |
| Stitch Length            | 0.1-12.7mm (0.1mm per step)       |
| Needle Bar Stroke        | 45.7mm                            |
| Presser Lifter Height    | 17mm                              |
| Needle Type              | DPX5 14#                          |
| Lubrication              | Automatic                         |
| Storage Capacity         | 200,000 stitches as max           |
| Stored Patterns          | 200 patterns as max               |
| Scale Up & Down Function | 20-200%                           |
| Motor Power              | 550W                              |
| G/N Weight & Volume      | 65/60kgs, 800^380^800mm=0.243cbm  |
| Complete Set             | With stand & table 93kgs, 0.33cbm |