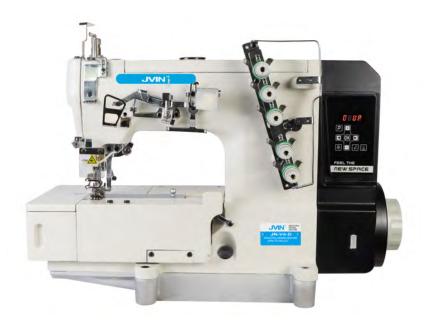

### **High Speed Flatbed Direct Drive Interlock Sewing Machine**

- Suitable for big area fabric sewing, sew decoration stitches on both surface of fabric,
- And sew many kinds of decoration.
- Adopt to small size servo motor intstead of traditional strap.
- Can start to work or stop quickly, shorten transmission route, upgrade the precision.
- Reduce any malfunction to minimum during sewing in order to sew top qualtiy stitches.
- Direct drive servo motor.
- Automatic needle positioning.

| Model No.           | V4-D                                  |
|---------------------|---------------------------------------|
| Description         | Direct Drive Interlock Sewing Machine |
| Max. Speed          | 5000RPM                               |
| Needle Number       | 3                                     |
| Threads Number      | 5                                     |
| Needle Type         | UY128GAS 11#                          |
| Max. Stitch Length  | 1.5-4.5MM                             |
| Needle Gauge        | 5.6/6.4                               |
| Presser Foot Lift   | 5.5-7MM                               |
| G/N Weight & Volume | 50/57KGS 660*395*630MM                |
| Complete Set        | 74/83KGS 0.23CBM                      |