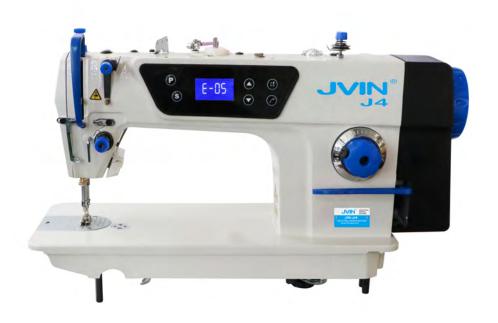

### **Direct Drive Single Needle Lockstitch Sewing Machine**

1-needle stitch

| Light | Medium | Heavy |
|-------|--------|-------|
|       |        |       |
|       |        |       |

- Latest model of direct drive lockstitch machine
- With automatic needle positioning
- Most stable control & motor
- Bright LED light
- Equipped with direct-drive servo motor, it can save 70% electricity.
- Lower noise, without radiation, the machine is applicable for different materials, and with its advanced noise- decreasing device, it remains its reliability and durability at the high speed of 5000r/min.
- Improves the efficiency.

| Model No.            | JN-J4                                                |
|----------------------|------------------------------------------------------|
| Description          | Direct Drive Single Needle Lockstitch Sewing Machine |
| Max. Speed           | 5,000sti/min                                         |
| Lubrication          | Automatic                                            |
| Needle Type          | DBX1 (#14)                                           |
| Max. Stitch Length   | 5mm or 7mm if required                               |
| Needle Bar Stroke    | 30.7mm                                               |
| Pesser Foot Lift     | By hand: 5.5mm; By knee: 13mm                        |
| Bobbin Thread Winder | Built-in the machine head                            |
| Power                | 550W                                                 |
| G/N Weight & Volume  | 36/31kgs, 650*245*530mm                              |
| Complete Set         | With stand & table 64kgs, 0.15cbm                    |