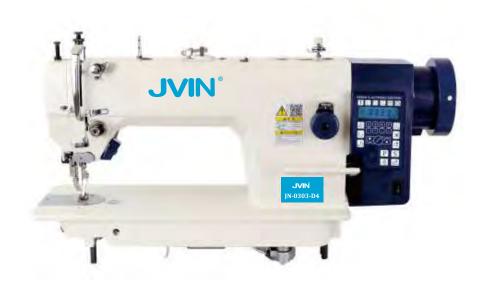

## JN-0303-D4

### **Direct Drive Integrated Top & Bottom Feed Lockstitch Sewing Machine**

- With the character of quick start and precise stop lower noise and vibration, the machine the energy consumption as much as 35%, compared with the ordinary clutch motor machi better panel, operation is more simple, convenient, greatly improving the work eiciency bu 15%` incomparison of the ordinary clutch motor machines. Stitch compensation function in! FIT special materials and requirement.
- Big hook and big bobbin can save times in changing t for winding thread.

| Model No.           | JN-0303-D4                                                          |
|---------------------|---------------------------------------------------------------------|
| Description         | Direct Drive Integrated Top & Bottom Feed Lockstitch Sewing Machine |
| Max. Speed          | 2500RPM                                                             |
| Needle Type         | DPx5 16#-20#                                                        |
| Max. Stitch Length  | 12MM                                                                |
| Presser Foot Lift   | 7-16MM                                                              |
| G/N Weight & Volume | 27.5/33.5 KGS 580*250*530MM                                         |
| Complete Set        | 51.5/59.5KGS                                                        |