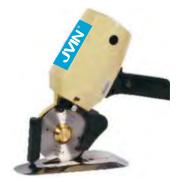

### **Auto Sharping Cutting Machine**

| Model No.           | JN-T103                       |
|---------------------|-------------------------------|
| Description         | Auto Sharping Cutting Machine |
| Blade Size          | 8 / 10 / 12 Inches            |
| Max. Speed          | 2850/3400RPM                  |
| Frequency           | 50/60                         |
| Voltage             | 370V                          |
| Power               | 550W/750W                     |
| G/N Weight & Volume | 15 KGS 660*360*260MM          |