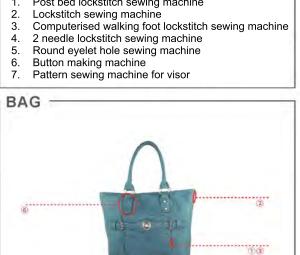

1. Zigzag sewing machine

Button attaching machine

7. Shirt fronting attaching8. Pocket attaching machine

- 2. Hook and eye sewing machine for bra
- 3. Bar tacking sewing machine
- 4. Lockstitch sewing machine