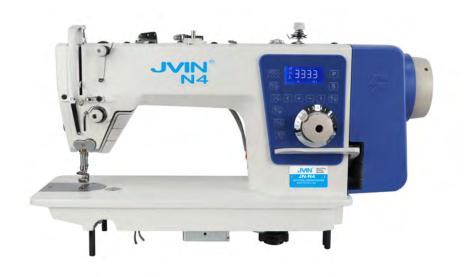

### **Computerised Direct Drive 4 Function UBT Machine**

1-needle lockstitch

| Light             | Medium | Heavy |
|-------------------|--------|-------|
|                   |        |       |
|                   |        |       |
|                   |        |       |
| The second second |        |       |

- Computerized control system and servo motor
- Automatic thread trimmer & foot lifter
- Automatic needle positioning & reverse stitching
- Electronic thread tension & LED light

| Model No.            | N4                                                               |  |
|----------------------|------------------------------------------------------------------|--|
| Description          | Direct Drive Computerised Single Needle Full Function UBT        |  |
|                      | Machine with Auto Tread Trimmer, Auto Reverse Stitch,            |  |
|                      | Electronic Thread tension for heavy, medium and light fabrics    |  |
|                      | with start sensor and Auto Foot Lifter (For Both Light and Heavy |  |
|                      | Duty, Colling Fan, Touch-Tone Factory Reset, Humanised Design.)  |  |
| Max. Speed           | 5,000sti/min                                                     |  |
| Lubrication          | Automatic                                                        |  |
| Needle type          | DBX1 7#-16#                                                      |  |
| Max. Stitch Length   | 5mm or 7mm if required                                           |  |
| Needle Bar Stroke    | 30.7mm                                                           |  |
| Presser Foot Lift    | By hand: 5.5mm; By knee: 13mm                                    |  |
| Bobbin Thread Winder | Built-in the machine head                                        |  |
| Power                | 550W                                                             |  |
| G/N Weight & Volume  | 36/31kgs, 650*245*530mm                                          |  |
| Complete Set         | With stand & table 64kgs, 0.15cbm                                |  |