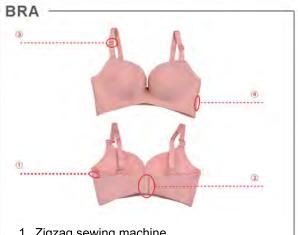

1. Zigzag sewing machine

Button attaching machine

7. Shirt fronting attaching8. Pocket attaching machine

- 2. Hook and eye sewing machine for bra
- 3. Bar tacking sewing machine
- 4. Lockstitch sewing machine