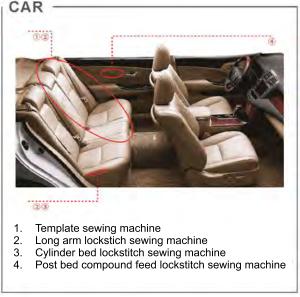

Hand stitch sewing machine
  3. Overlock sewing machine
  4. Button attaching machine
  5. Bar tacking machine

- 6. Eyelet button holing macgine
- Sleeve setting machine
   Automatic pocket welting sewing machine

#### DOWN COAT -



- Temple sewing machine
- Lockstitch sewing machine
- Button attaching machine
- Bar tacking sewing machine
- Overlock sewing machine

#### UNDERPANTS



- 1. Flat bed interlock sewing machine
- 2. Cylinder bed interlock sewing machine
- 3. Cylinder bed interlock sewing machine
- 4. Cylinder bed interlock sewing machine with right cutter
  5. 4 thread overlock sewing machine with elastic attaching
  6. 4 thread overlock sewing machine
  7. 4 thread overlock sewing machine

- 7. Bar tacking sewing machine for joining



## **Production Solution**

















### **Direct Drive Single Needle Lockstitch Sewing Machine**





1-needle stitch

| Light | Medium | Heavy |
|-------|--------|-------|
|       |        |       |
|       |        |       |

- Latest model of direct drive lockstitch machine
- With automatic needle positioning
- Most stable control & motor
- Bright LED light
- Equipped with direct-drive servo motor, it can save 70% electricity.
- Lower noise, without radiation, the machine is applicable for different materials, and with its advanced noise- decreasing device, it remains its reliability and durability at the high speed of 5000r/min.
- Improves the efficiency.

| Model No.            | JN-J4                                                |
|----------------------|------------------------------------------------------|
| D