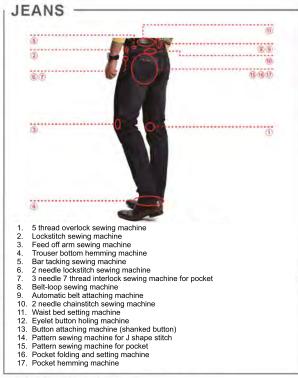

## SUIT -

- 1. Lockstitch sewing machine
- 2. Hand stitch sewing machine
  3. Overlock sewing machine
  4. Button attaching machine
  5. Bar tacking machine

- 6. Eyelet button holing macgine
- Sleeve setting machine
   Automatic pocket welting sewing machine