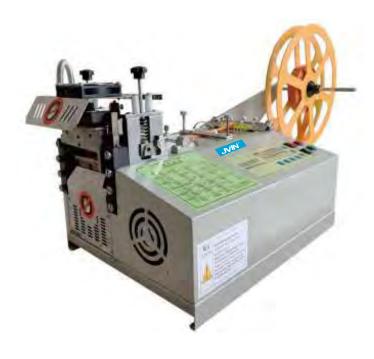

### **Automatic Belt Loop Cutter Machine (Cold & Hot)**

- Special features: High speed Itcan cut 95pcs per minute (50mm long) Accuracy Cut-length is accurate owing to a stepping motor Cutting type: Melting & cutting by hot knife tapes are cut neatly without fraying and installed with anti-static electricity device Automatic operation it works automatically only by setting speed length quantity and temperature.
- It stops automatically if materials run out during operation.
- Compensation After actual length data inputted accurately cut out the length meet the system settings fault self-check cutting sensor error. no supply, the error code will show on the system panel directly if the fault happened Memory: Set -length & set-speed are not erased even if power off & on band for correct length.

| Model No.           | JN-110R                                         |
|---------------------|-------------------------------------------------|
| Description         | Automatic Belt Loop Cutter Machine (Cold & Hot) |
| Cutting Length      | 20-9999MM                                       |
| Max. Cutting Width  | 95MM                                            |
| Cutting Speed       | 95RPM                                           |
| Max. Blade Temp     | 350 °C                                          |
| Voltage             | 110/220V                                        |
| Frequency           | 50/60                                           |
| Power               | 0.64KW                                          |
| G/N Weight & Volume | 19/24 560*420*450M                              |