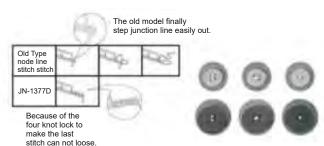

## JN-1377D

## **Direct Drive Button Attaching Machine**

- Difference in Knot-Tying Methods
- Compare with formerly button attaching mode, the brand new greatly reduce losening of thread this Phenomenon.
- Quick Stitch-Shape Changing Function.
- Stitch Shape can easily be changed over among.
- Button Attach configuration only by operating the lever.