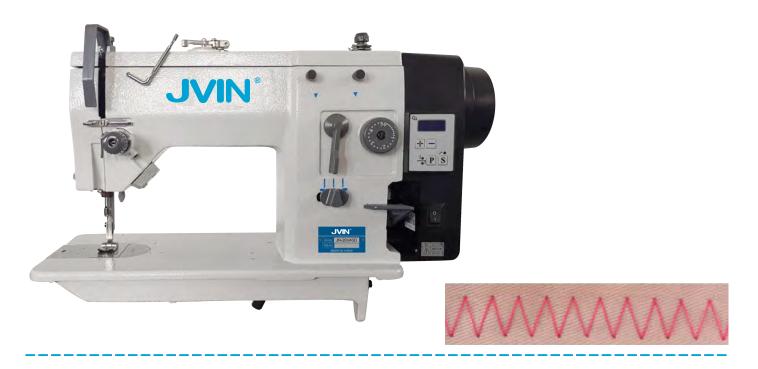

## JN-20U43D

### **Zig Zag Sewing Machine**

- Can be in thin, medium, thick material do straight seam, curved seam, embroidery, patchwork seam.
- Cover knot seam, cover edge seam. zipper seam, cover stem seam, pattern, etc.
- The needle position Can be adjusted left. right and middle. which can form colorful decorative patterns.
- Internal winding Device, reverse feeding mechanism.

| Model No.           | JN-20U43D              |  |
|---------------------|------------------------|--|
| Description         | Zig Zag Sewing Machine |  |
| Max. Speed          | 2000RPM                |  |
| ▼//                 | 5mm                    |  |
| ¥ mm                | 4MM                    |  |
| mm A                | 0-12MM                 |  |
| Needle Type         | DPX5                   |  |
| Presser Foot Lift   | 6-12MM                 |  |
| G/N Weight & Volume | 23/28 580*250*510MM    |  |
| Complete Set        | 47/54KGS 0.14CBM       |  |