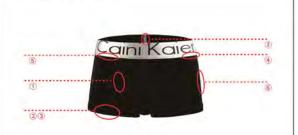

#### UNDERPANTS

- 1. Flat bed interlock sewing machine
- 2. Cylinder bed interlock sewing machine
- 3. Cylinder bed interlock sewing machine
- 4. Cylinder bed interlock sewing machine with right cutter
  5. 4 thread overlock sewing machine with elastic attaching
  6. 4 thread overlock sewing machine
  7. 4 thread overlock sewing machine

- 7. Bar tacking sewing machine for joining