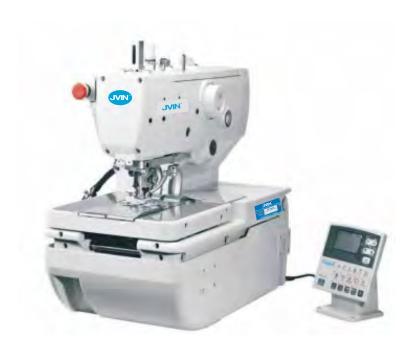

### **Direct Drive Computer Controlled Eyelet Button Hole Sewing Machine**

- Enhanced productivity with the world's highest max.sewing speed 2500rpm.
- Fine stitches with high-precision stitch point.
- Large arm pocket allowing smooth material handling.
- Easy-to-use operation panel

| Model No.           | JN-9820                                                            |
|---------------------|--------------------------------------------------------------------|
| Description         | Direct Drive Computer Controlled Eyelet Button Hole Sewing Machine |
| Max. Speed          | 1000-2500RPM                                                       |
| Stitch Pitch        | 0.5-2.0MM                                                          |
| Presser Foot Lift   | 12MM as Standard (Available upto 16MM)                             |
| Needle Type         | DOX588 (Nm80 - Nm120)                                              |
| Air Pressure        | 0.5Mpa                                                             |
| G/N Weight & Volume | 230/250 KGS 1250*800*1300                                          |