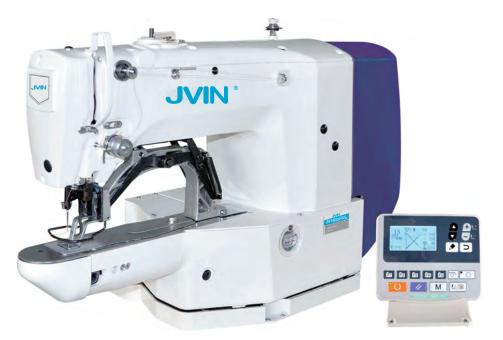

### **Computerised Electronic Bartacking Machine**

Touch-screen display is for optional

- It is applicable to sew bar tacks at garment's parts where needs enforced.
- By controlling operation panel, you can select required sewing speed, sewn patterns and increase or reduce seam size.
- Special patterns are also can be realized such as umbrella circular track and suit's decorative button hole.
- As a result of computer direct drive, the machine claims rapid engines start and stop.
- Compared with machine of traditional model, it shortens the time by 35%, hence a further increase in production efficiency.

| Model No.                | JN-1900ASS                        |
|--------------------------|-----------------------------------|
| Max. Speed               | 3,000sti/min                      |
| Bar Tacking Size         | X=40mm Y=30mm                     |
| Stitch Length            | 0.1-12.7mm (0.1mm per step)       |
| Needle Bar Stroke        | 45.7mm                            |
| Presser Lifter Height    | 17mm                              |
| Needle Type              | DPX5 14#                          |
| Lubrication              | Automatic                         |
| Storage Capacity         | 200,000 stitches as max           |
| Stored Patterns          | 200 patterns as max               |
| Scale Up & Down Function | 20-200%                           |
| Motor Power              | 550W                              |
| G/N Weight & Volume      | 65/60kgs, 800^380^800mm=0.243cbm  |
| Complete Set             | With stand & table 93kgs, 0.33cbm |