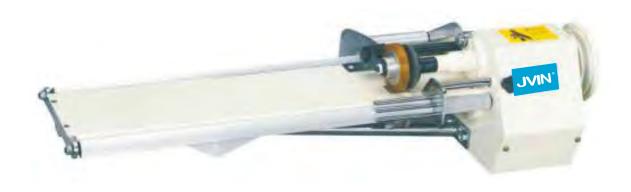

# JN-9270D / JN-928D (PL)

### **High Speed Feed-Off-The-Arm Machine Series (with Puller)**

Gear puller

Rubber puller

Belt puller

MT-928-2PL

- The special structure of cantilever tubular is especially suitable for sleeves, trousers and such kind of caliber Things joint sewing.
- Both needle thread tension and bobbin thread tension have been decreased after Reinvestigation of the chainstitching mechanism.
- Furthermore, the stitch dial gauges and looper have been Dramatically improved.
- Forming beautifully finished seams and preventing puckering.
- It is suitable for Men's suit, suit-dress, shirts, work suits, jeans tent raincoats, etc.

| Model No.           | JN-9270D / JN-928D (PL)                                    |
|---------------------|------------------------------------------------------------|
| Description         | Direct Drive Feed-Off-The-Arm Machine Series (with puller) |
| Max. Speed          | 3200RPM                                                    |
| Needle Number       | 2/3                                                        |
| Puller Type         | Gear Puller, Rubber Puller, Belt Puller                    |
| Stitch Type         | Chainstitch                                                |
| Needle Type         | TVX64                                                      |
| Needle Gauge        | 1/4, 1/8, 3/16, 7/32                                       |
| G/N Weight & Volume | 47/65KGS 580*545*475MM                                     |
| Complete Set        | With stand & table 71kgs, 0.25cbm                          |