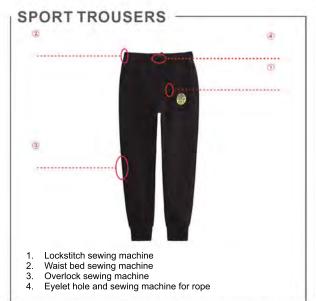

achine
- 2. Hand stitch sewing machine
  3. Overlock sewing machine
  4. Button attaching machine
  5. Bar tacking machine

- 6. Eyelet button holing macgine
- Sleeve setting machine
   Automatic pocket welting sewing machine

#### DOWN COAT -



- Temple sewing machine
- Lockstitch sewing machine
- Button attaching machine
- Bar tacking sewing machine
- Overlock sewing machine

#### UNDERPANTS



- 1. Flat bed interlock sewing machine
- 2. Cylinder bed interlock sewing machine
- 3. Cylinder bed interlock sewing machine
- 4. Cylinder bed interlock sewing machine with right cutter
  5. 4 thread overlock sewing machine with elastic attaching
  6. 4 thread overlock sewing machine
  7. 4 thread overlock sewing machine

- 7. Bar tacking sewing machine for joining



## **Production Solution**

















### **Direct Drive Single Needle Lockstitch Sewing Machine**





1-needle stitch

| Light | Medium | Heavy |
|-------|--------|-------|
|       |        |       |
|       |        |       |

- Latest model of direct drive lockstitch machine
- With automatic needle positioning
- Most stable control & motor
- Bright LED light
- Equipped with direct-drive servo motor, it can save 70% electricity.
- Lower noise, without radiation, the machine is applicable for different materials, and with its advanced noise- decreasing device, it remains its reliability and durability at the high speed of 5000r/min.
- Improves the efficiency.

| Model No.            | JN-J4                                                |
|----------------------|-----------------------------------------------