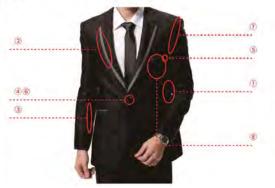

## SUIT -

- 1. Lockstitch sewing machine
- 2. Hand stitch sewing machine
  3. Overlock sewing machine
  4. Button attaching machine
  5. Bar tacking machine

- 6. Eyelet button holing macgine
- Sleeve setting machine
   Automatic pocket welting sewing machine