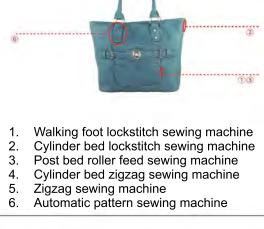

1. Zigzag sewing machine

Button attaching machine

7. Shirt fronting attaching8. Pocket attaching machine

- 2. Hook and eye sewing machine for bra
- 3. Bar tacking sewing machine
- 4. Lockstitch sewing machine