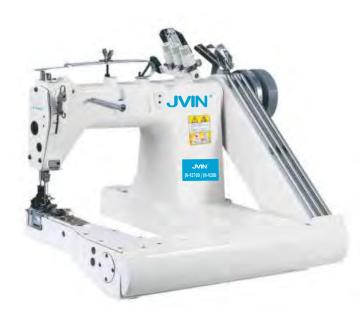

# JN-9270D / JN-928D (PL)

### **High Speed Feed-Off-The-Arm Machine Series (with Puller)**

Gear puller

Rubber puller

Belt puller

MT-928-2PL

- The special structure of cantilever tubular is especially suitable for sleeves, trousers and such kind of caliber Things joint sewing.
- Both needle thread tension and bobbin thread tension have been decreased after Reinvestigation of the chainstitching mechanism.
- Furthermore, the stitch dial gauges and looper have been Dramatically improved.
- Forming beautifully finished seams and preventing puckering.
- It is suitable for Men's suit, suit-dress, shirts, work suits, jeans tent raincoats, etc.

| Model No.           | JN-9270D / JN-928D (PL)                                    |
|---------------------|------------------------------------------------------------|
| Description         | Direct Drive Feed-Off-The-Arm Machine Series (with puller) |
| Max. Speed          | 3200RPM                                                    |
| Needle Number       | 2/3                                                        |
| Puller Type         | Gear Puller, Rubber Puller, Belt Puller                    |
| Stitch Type         | Chainstitch                                                |
| Needle Type         | TVX64                                                      |
| Needle Gauge        | 1/4, 1/8, 3/16, 7/32                                       |
| G/N Weight & Volume | 47/65KGS 580*545*475MM                                     |
| Complete Set        | With stand & table 71kgs, 0.25cbm                          |