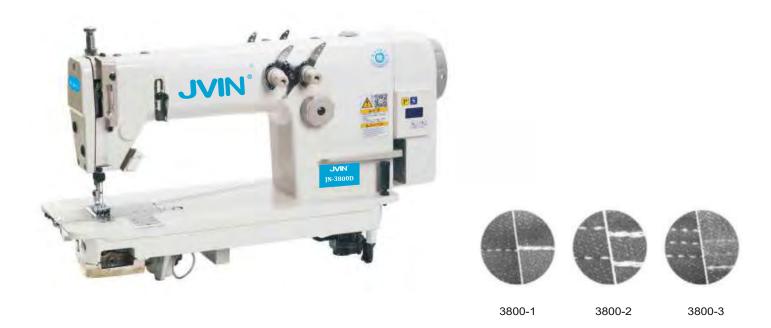

# JN-3800D-1/2/3

#### **Direct Drive Chain Stitch Machine Series**

- The machine operation space is large, the direct drive servo device can make the sewing speed free to adjust, adopt the needle thread take line.
- The needle thread line, form the three needle stitch, the stitch is beautiful straight, the elasticity, is suitable for different suture and the fabric of the sewing work, such as khaki and denim fabrics, and equipped with a variety of sizes of needle products to choose from. from silk to very Thick cowboy materials: built-in, external tugs, to meet different customer's needs.

| Model No.           | JN-3800D-1/2/3                           |
|---------------------|------------------------------------------|
| Description         | Direct Drive Chain Stitch Machine Series |
| Max. Speed          | 4500RPM                                  |
| Needle Type         | TVX7                                     |
| Max. Stitch Length  | 0-4MM                                    |
| Presser Foot Lift   | 5.5-10MM                                 |
| Needle Number       | 1/2/3                                    |
| G/N Weight & Volume | 25/38KGS 610*240*570MM                   |
| Complete Set        | 49/64KGS 0.15CBM                         |