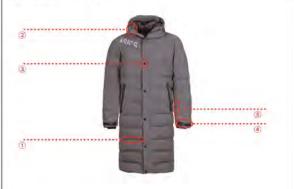

#### DOWN COAT -

- Temple sewing machine
- Lockstitch sewing machine
- Button attaching machine
- Bar tacking sewing machine
- Overlock sewing machine