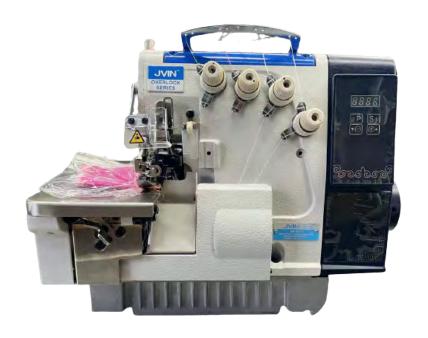

## V3-4 (Direct Drive 4 Thread Overlock Sewing Machine)

4 thread

| Light | Medium | Heavy |
|-------|--------|-------|
|       | <br>   |       |
|       |        |       |

- Super high speed with maximum at 7000 rpm
- Fabric thickness sensor to control thread trimming length
- Working well for light to medium heavy material
- Bright LED light

| Model No.           | V3-4/5                                                     |
|---------------------|------------------------------------------------------------|
| Description         | Direct Drive 4 Thread and 5 Thread Overlock Sewing Machine |
| Needle Number       | 2/3                                                        |
| Threads Number      | 4/5                                                        |
| Max. Speed          | 6,000/5,500sti/min                                         |
| Needle Type         | 9#                                                         |
| Max. Stitch Length  | 0.5-3.8MM                                                  |
| Max. Stitch Width   | 6MM/5MM                                                    |
| Pesser Foot Lift    | 5.5MM                                                      |
| G/N Weight & Volume | 29/36KGS 455*335*535MM                                     |
| Complete Set        | 53/62KGS 0.15CBM                                           |