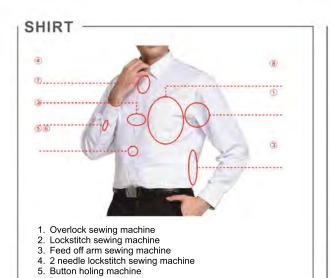

Industrial Sewing Machine Garment Equipment

## **Production Solution**

- 1. Flat bed interlock sewing machine
- 2. Cylinder bed interlock sewing machine
- 3. Cylinder bed interlock sewing machine with left cutter
- 4. 4 thread overlock sewing machine
- 5. Collar setting machine
- 6. Tape attaching machine