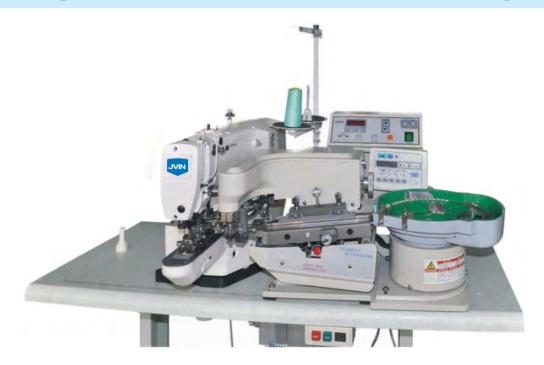

## JN-1903A

### **Computerised Control Electronic Button Feeding Attaching Machine**

- High eficiency`
- High precision and stable work
- Humanity and easy operation
- Intellect monitor and adjustment

| Model No.           | JN-1903A                                                         |
|---------------------|------------------------------------------------------------------|
| Description         | Computerised Control Electronic Button Feeding Attaching Machine |
| Max. Speed          | 3000RPM                                                          |
| Needle Type         | DPX17(14#)                                                       |
| Presser Foot Lift   | 13MM                                                             |
| G/N Weight & Volume | 100/110KGS 730*330*700                                           |
| Complete Set        | 124/136KGS 0.24KGS                                               |