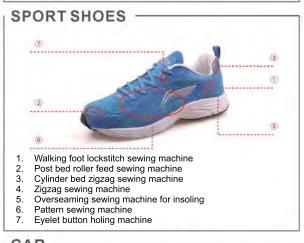

## SUIT -

- 1. Lockstitch sewing machine
- 2. Hand stitch sewing machine
  3. Overlock sewing machine
  4. Button attaching machine
  5. Bar tacking machine

- 6. Eyelet button holing macgine
- Sleeve setting machine
   Automatic pocket welting sewing machine