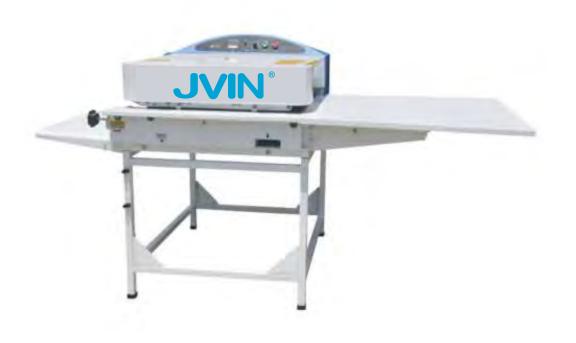

# JN-600B

### **Fusing Machine**

- Adhesive machine is a hot melt pressurized continuous bonder.
- It has the special Performance of preventing from deviation.
- It is fit for the hot pressing adhesion to the clothing Fabrics and hot-melt lining.
- It is widely applicable for the bonding between the adhesive interlining and the collar front Breast sleeve.
- Clothing double selvage waist band etc. without the flammable agent after the Adhesion it appears to be stiff and smooth.
- It has sound durability to the cleaning.
- It is not Easy to be cockled.
- It is especiouly suitable for various resin collar interlining.non-woven Interlining bonding.

| JN-600B              |
|----------------------|
| Fusing Machine       |
| 600mm                |
| 600×1530mm           |
| 600×1660mm           |
| 0-10m/min            |
| 0-0.15MPa            |
| ≤190°C               |
| 50W                  |
| 7KW                  |
| 220V/1PH/50HZ        |
| 218kg 1100×900×900mm |
|                      |