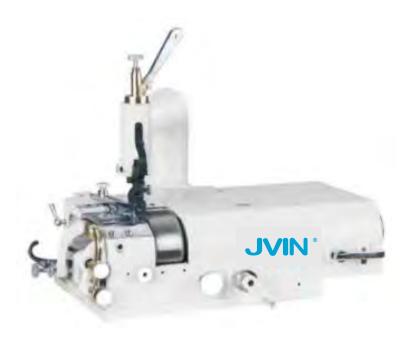

# JN-9270D / JN-928D (PL)

### **High Speed Feed-Off-The-Arm Machine Series (with Puller)**

Gear puller

Rubber puller

Belt puller

MT-928-2PL

- The special structure of cantilever tubular is especially suitable for sleeves, trousers and such kind of caliber Things joint sewing.
- Both needle thread tension and bobbin thread tension have been decreased after Reinvestigation of the chainstitching mechanism.
- Furthermore, the stitch dial gauges and looper have been Dramatically improved.
- Forming beautifully finished seams and preventing puckering.
- It is suitable for Men's suit, suit-dress, shirts, work suits, jeans tent raincoats, etc.

| Model No.           | JN-9270D / JN-928D (PL)                                    |
|---------------------|------------------------------------------------------------|
| Description         | Direct Drive Feed-Off-The-Arm Machine Series (with puller) |
| Max. Speed          | 3200RPM                                                    |
| Needle Number       | 2/3                                                        |
| Puller Type         | Gear Puller, Rubber Puller, Belt Puller                    |
| Stitch Type         | Chainstitch                                                |
| Needle Type         | TVX64                                                      |
| Needle Gauge        | 1/4, 1/8, 3/16, 7/32                                       |
| G/N Weight & Volume | 47/65KGS 580*545*475MM                                     |
| Complete Set        | With stand & table 71kgs, 0.25cbm                          |