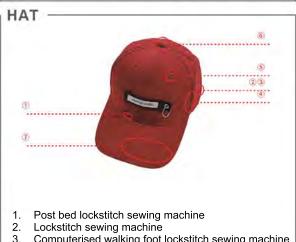

hine
- 2. Hand stitch sewing machine
  3. Overlock sewing machine
  4. Button attaching machine
  5. Bar tacking machine

- 6. Eyelet button holing macgine
- Sleeve setting machine
   Automatic pocket welting sewing machine

#### DOWN COAT -



- Temple sewing machine
- Lockstitch sewing machine
- Button attaching machine
- Bar tacking sewing machine
- Overlock sewing machine

#### UNDERPANTS



- 1. Flat bed interlock sewing machine
- 2. Cylinder bed interlock sewing machine
- 3. Cylinder bed interlock sewing machine
- 4. Cylinder bed interlock sewing machine with right cutter
  5. 4 thread overlock sewing machine with elastic attaching
  6. 4 thread overlock sewing machine
  7. 4 thread overlock sewing machine

- 7. Bar tacking sewing machine for joining



## **Production Solution**

















### **Direct Drive Single Needle Lockstitch Sewing Machine**





1-needle stitch

| Light | Medium | Heavy |
|-------|--------|-------|
|       |        |       |
|       |        |       |

- Latest model of direct drive lockstitch machine
- With automatic needle positioning
- Most stable control & motor
- Bright LED light
- Equipped with direct-drive servo motor, it can save 70% electricity.
- Lower noise, without radiation, the machine is applicable for different materials, and with its advanced noise- decreasing device, it remains its reliability and durability at the high speed of 5000r/min.
- Improves the efficiency.

| Model No.            | JN-J4                                                |
|----------------------|-------------------------------------------------