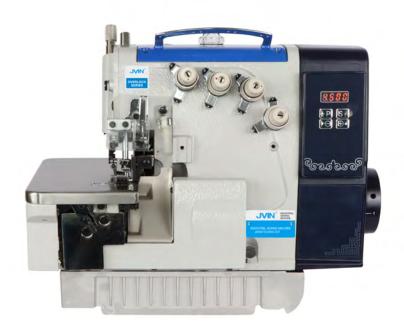

## JN-V3-4

## V3-4 (Direct Drive 4 Thread Overlock Sewing Machine)

4 thread

| Light | Medium | Heavy |
|-------|--------|-------|
|       | <br>   |       |
|       |        |       |

- Super high speed with maximum at 7000 rpm
- Fabric thickness sensor to control thread trimming length
- Working well for light to medium heavy material
- Bright LED light